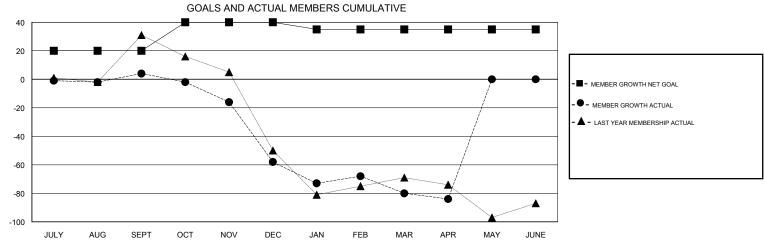

## JOE AL PICONE **LOCATION TEXAS GMT CA** Clubs Members RESULTS FOR 2017-2018 RESULTS FOR 2017-2018 NEW CLUBS NEW CLUB GOAL DROPPED CLUBS MEMBER GROWTH NET MEMBER GROWTH DROPPED QUARTER QUARTER GOAL ACTUAL MEMBERS ACTUAL (including transfers) 0 0 20 43 36 JULY/AUG/SEPT JULY/AUG/SEPT 20 37 96 OCT/NOV/DEC OCT/NOV/DEC 0 0 -5 76 91 1 JAN/FEB/MAR JAN/FEB/MAR 0 0 0 0 31 31 APR/MAY/JUNE APR/MAY/JUNE